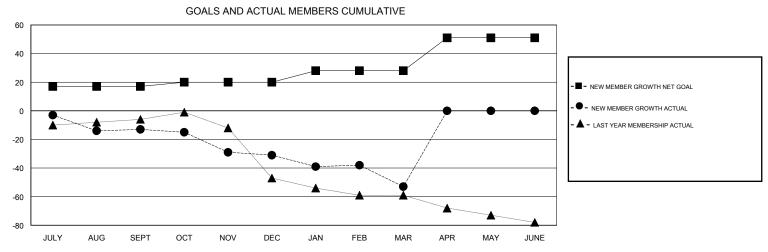

| DROPPED CLUBS: 2  DROPPED MEMBERS |         | 13 CLUBS OF 33 ADDED 1 OR MORE NEW MEMBERS | GENDER DISTRIBI<br>MALE<br>FEMALE | UTION<br>531 (67.73%)<br>253 (32.27%) |     |
|-----------------------------------|---------|--------------------------------------------|-----------------------------------|---------------------------------------|-----|
| DECEASED                          | 10      | CLICK HERE FOR CUMULATIVE  MEMBERSHIP DATA | TOTAL FAMILY UNIT MEMBERS         |                                       | 160 |
| CLUB CANCELLED OTHER              | 5<br>73 |                                            | FAMILY MEMBERS PAYING HALF 8:     |                                       | 81  |
| TOTAL                             | 88      |                                            |                                   |                                       |     |