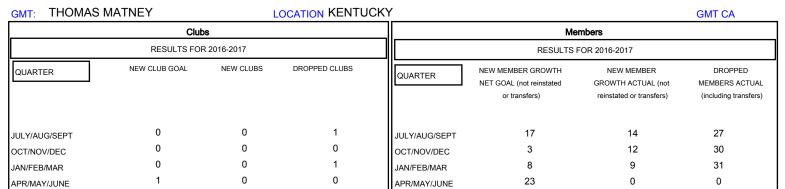

| DROPPED CLUBS: 2  DROPPED MEMBERS |         | 13 CLUBS OF 33 ADDED 1 OR MORE NEW MEMBERS | GENDER DISTRIBI<br>MALE<br>FEMALE | UTION<br>531 (67.73%)<br>253 (32.27%) |     |
|-----------------------------------|---------|--------------------------------------------|-----------------------------------|---------------------------------------|-----|
| DECEASED                          | 10      | CLICK HERE FOR CUMULATIVE  MEMBERSHIP DATA | TOTAL FAMILY UNIT MEMBERS         |                                       | 160 |
| CLUB CANCELLED OTHER              | 5<br>73 |                                            | FAMILY MEMBERS PAYING HALF 8:     |                                       | 81  |
| TOTAL                             | 88      |                                            |                                   |                                       |     |